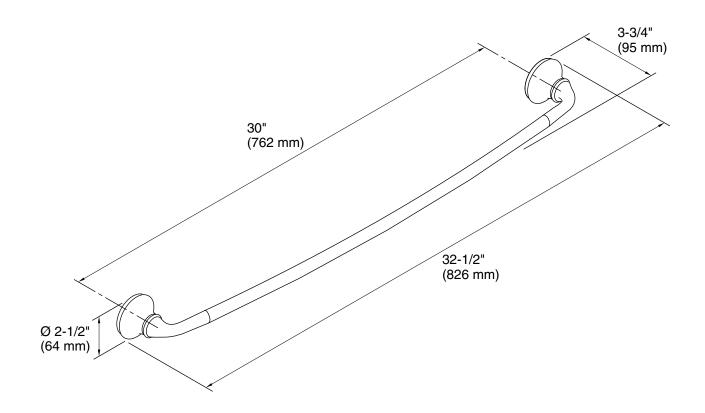

# **Technical Information**

All product dimensions are nominal. Material: Metal